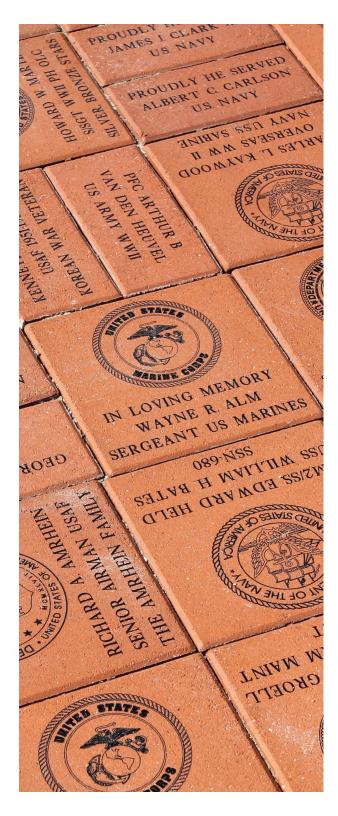

Bricks can be purchased to honor someone who has served, or is currently serving, in the military force. The bricks come in two sizes, 4" x 8" and 8" x 8", and are inscribed in black lettering- a permanent tribute to those who have served, or are currently serving in the military forces. If your brick is a gift to someone, we will gladly send an acknowledgement to the recipient.

#### COMMEMORATIVE MEMORIAL BRICK

Standard design line art logos (e.g. Army, Navy, Marine Corps, etc.) may be placed on the 8" x 8" brick only.

The person or groups (for example, a specific military unit or ship) honored on the bricks does not have to be a Schaumburg resident or organization. However, the message or name has to relate to a veteran, living or deceased, as well as anyone currently serving in the military. Each brick can honor only one individual or organization.

#### Artwork available for engraving on 8" x 8" bricks.

U.S. Navy

U.S. Air Force U.S. Marines

U.S. Coast Guard

U.S. Merchant Marines

U.S. Flag

Final engravings of emblems and artwork may vary slightly from images shows.

# Sample Brick Inscriptions

LT. JOHN WILSON 23RD NAVAL **BATTALION "SEA DOGS"** ALWAYS IN OUR HEARTS JIM, SALLY, ERIC **DWAYNE AND SUE** 

PROUDLY HE SERVED **NORMAN S. HUMMEL CAPTAIN US ARMY**