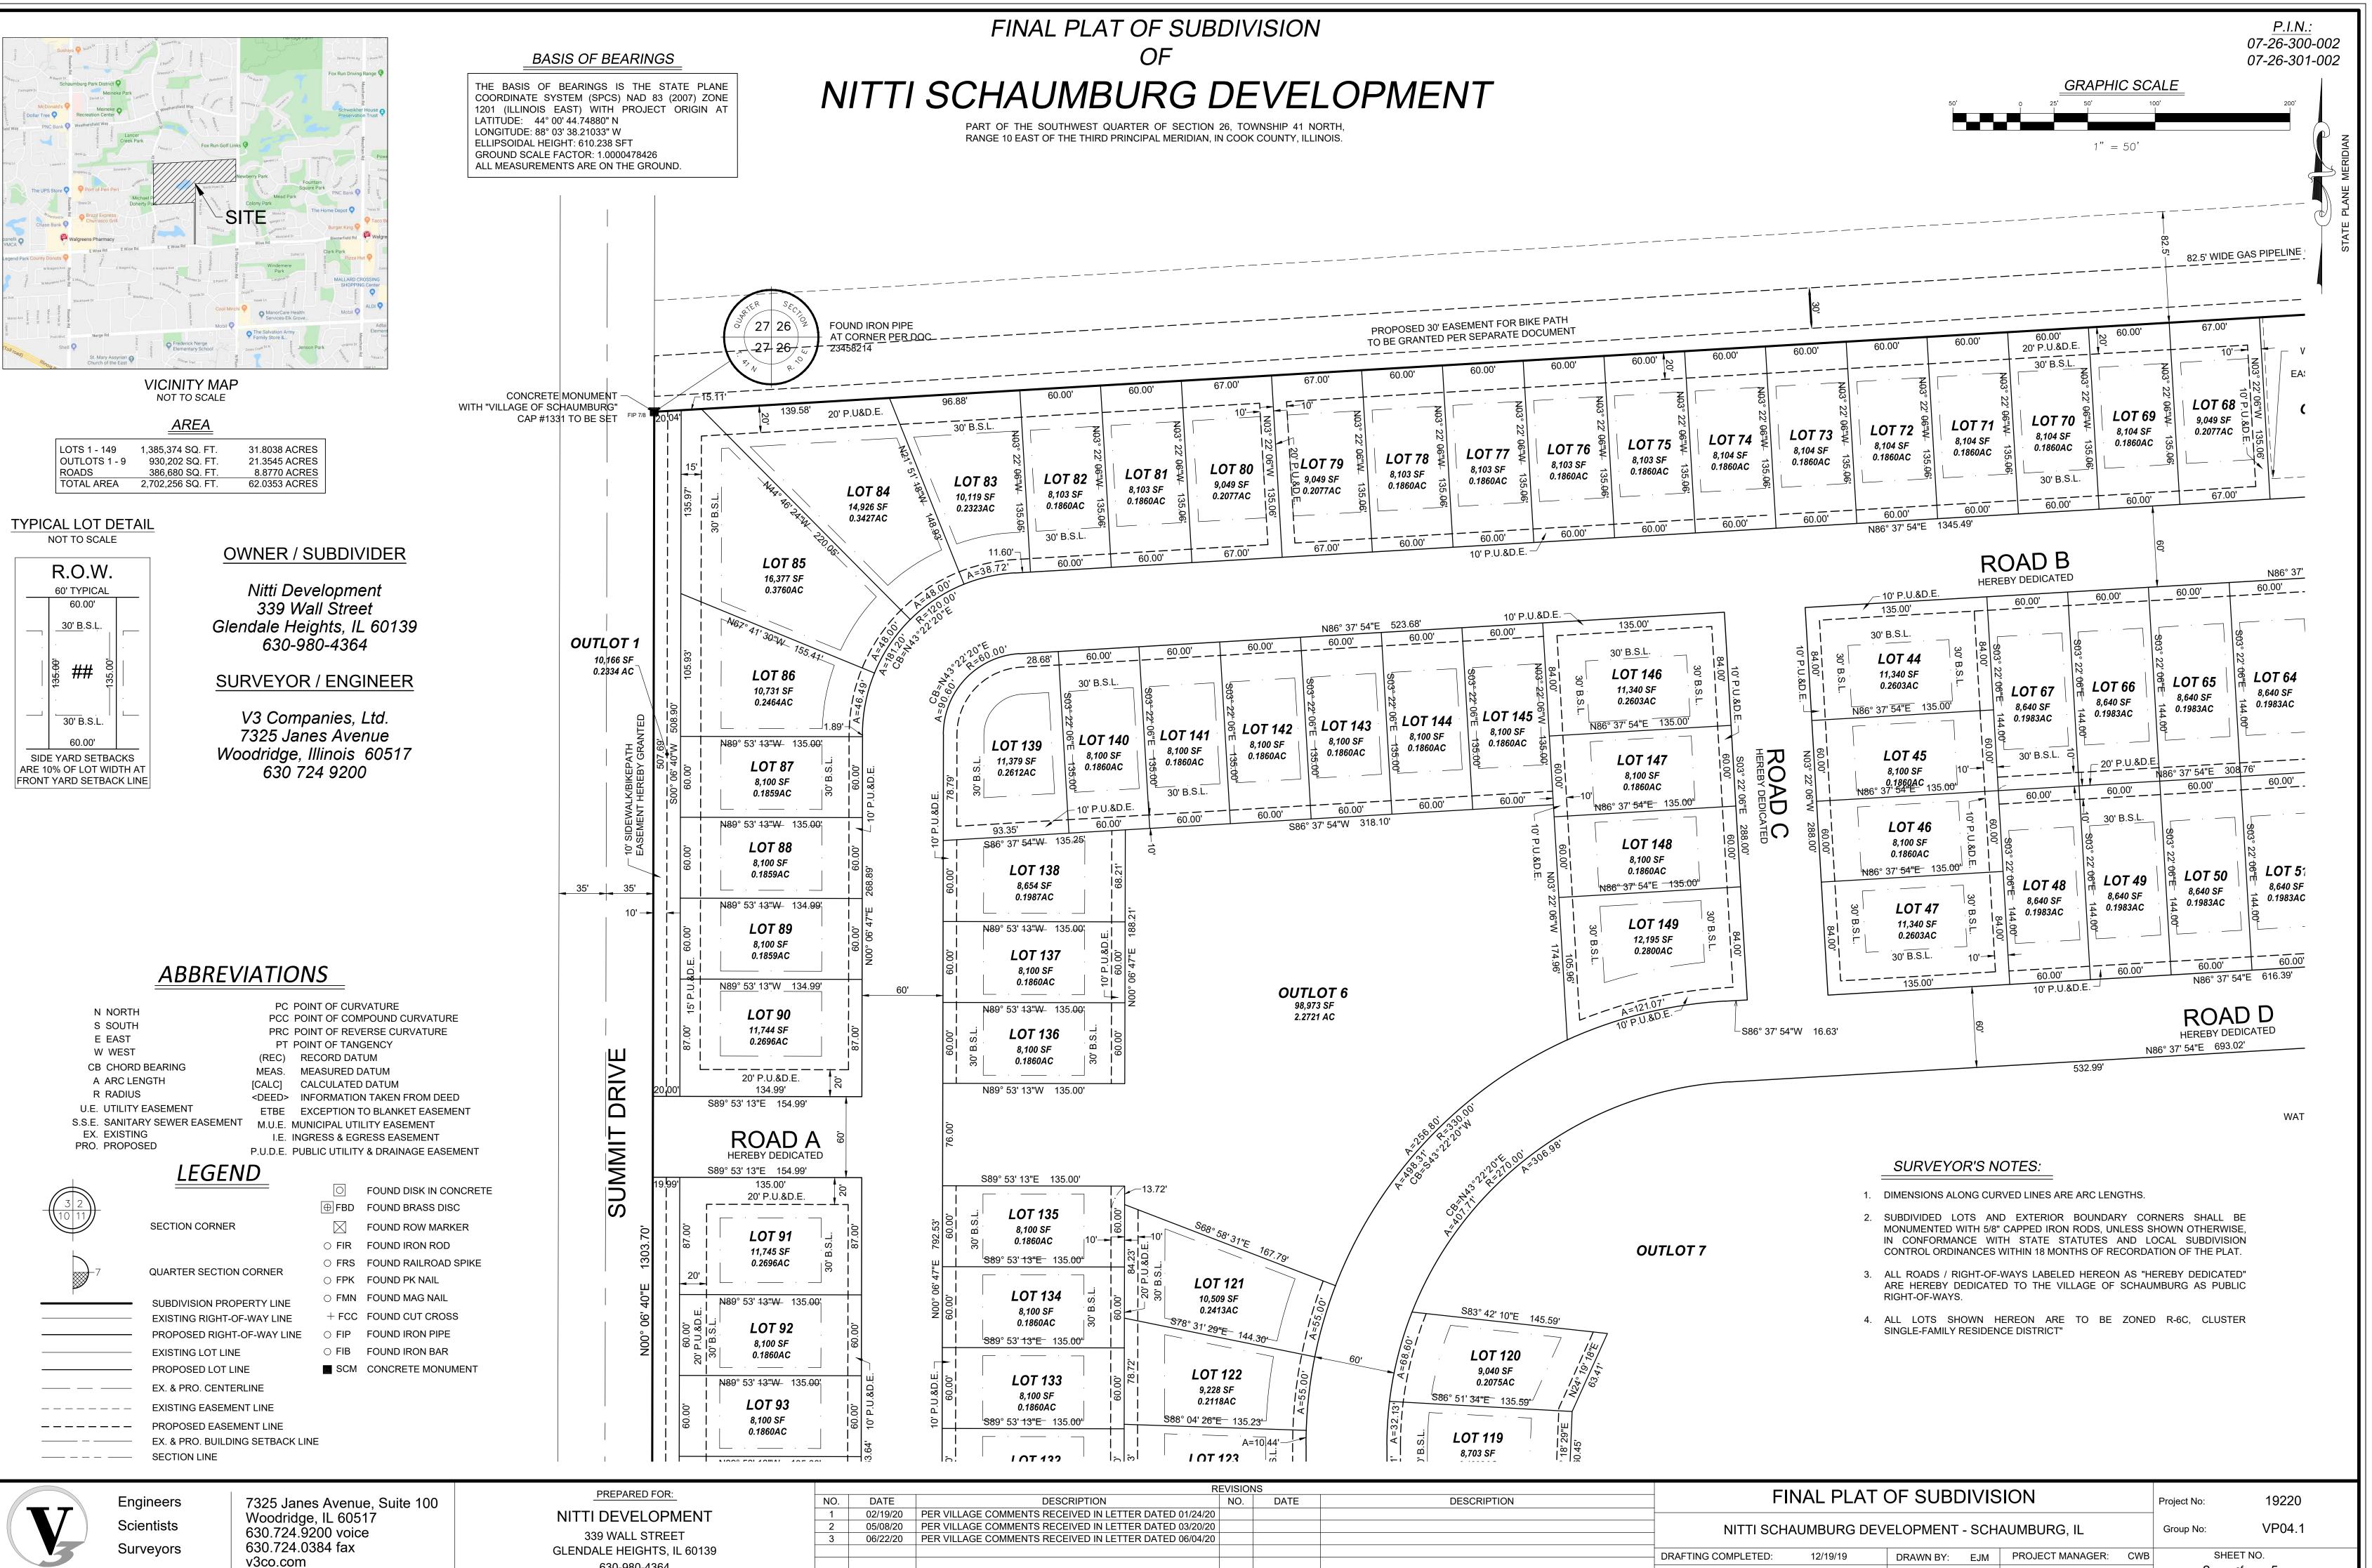

FINAL PLAT OF SUBDIVISION

OF

# NITTI SCHAUMBURG DEVELOPMENT

PART OF THE SOUTHWEST QUARTER OF SECTION 26, TOWNSHIP 41 NORTH, RANGE 10 EAST OF THE THIRD PRINCIPAL MERIDIAN, IN COOK COUNTY, ILLINOIS.

CERTIFICATE

HE COOK COUNTY HIGHWAY DEPARTMENT WITH RESPECT TO ROADWAY IOWEVER, A HIGHWAY PERMIT, CONFORMING TO THE STANDARDS OF THE IS REQUIRED BY THE OWNER OF THE PROPERTY FOR THIS ACCESS.