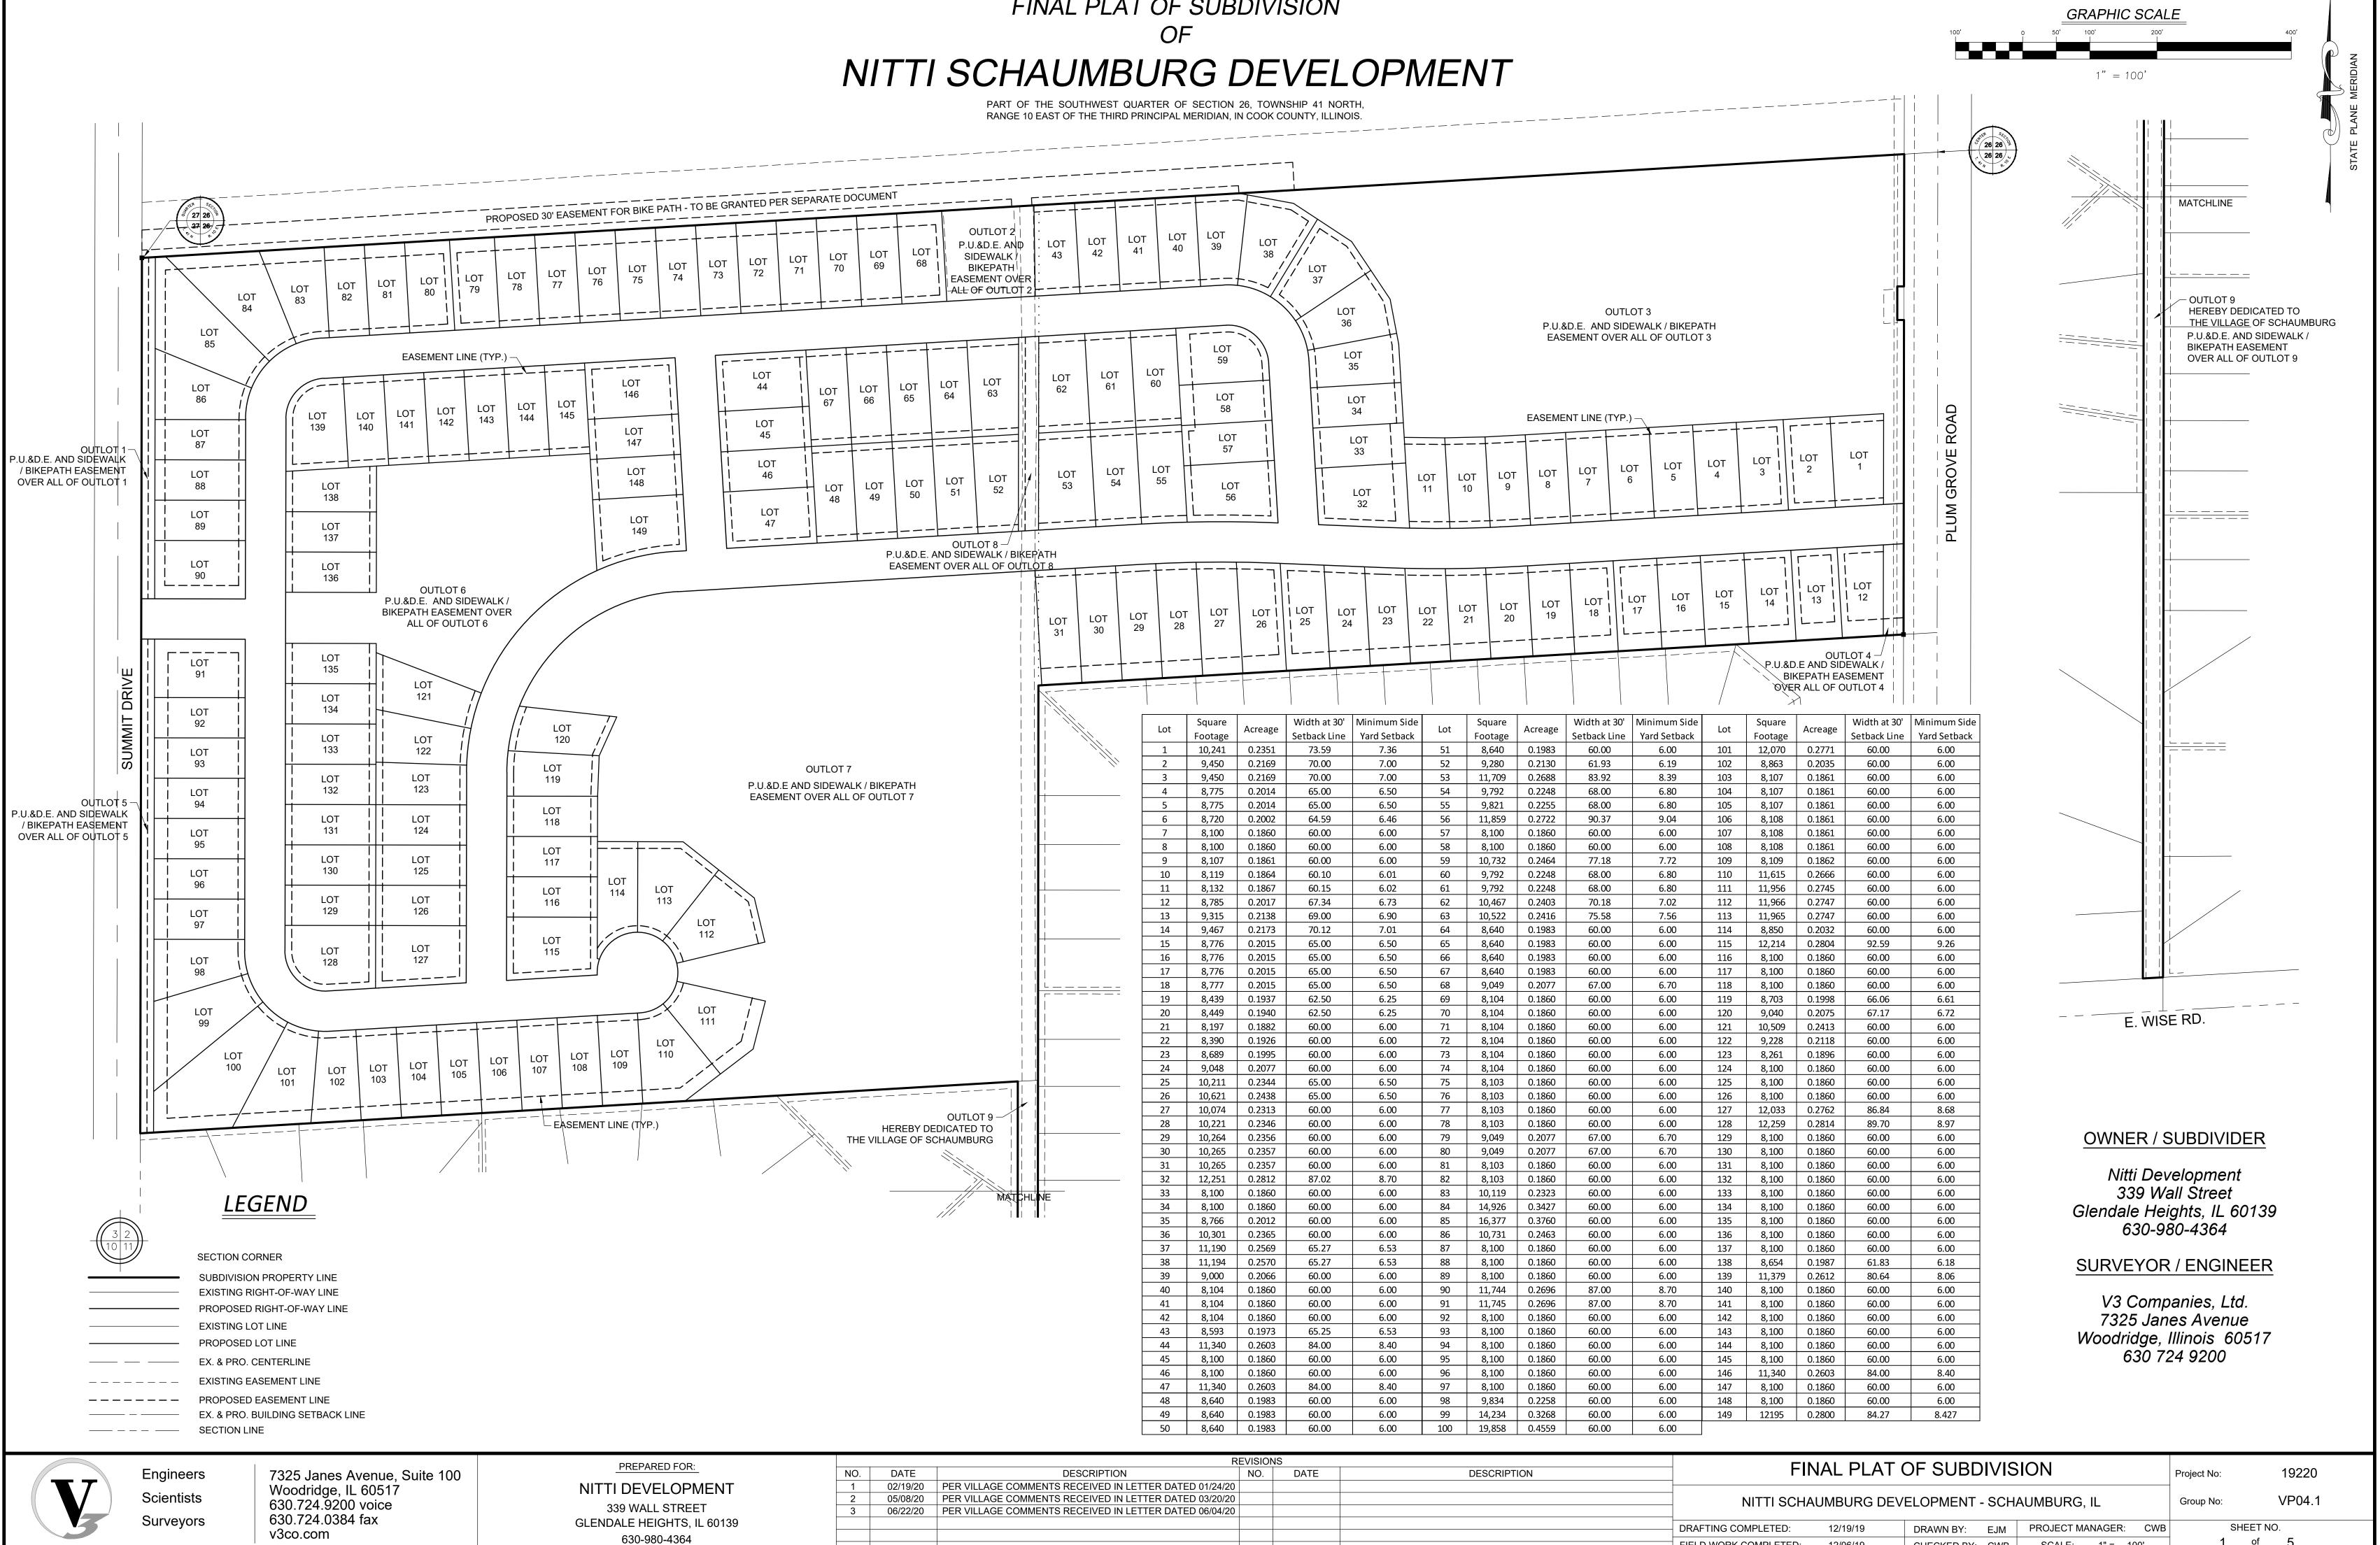

## FINAL PLAT OF SUBDIVISION

| FINAL PLAT OF SUBDIVISION                                           |          |             |     |        |         |           | Project No: |        | 19220 |  |
|---------------------------------------------------------------------|----------|-------------|-----|--------|---------|-----------|-------------|--------|-------|--|
| NITTI SCHAUMBURG DEVELOPMENT - SCHAUMBURG, IL                       |          |             |     |        |         | Group No: |             | VP04.1 |       |  |
| <br>DRAFTING COMPLETED: 12/19/19 DRAWN BY: EJM PROJECT MANAGER: CWB |          |             |     |        |         |           | SHEET NC    | ).     |       |  |
| FIELD WORK COMPLETED:                                               | 12/06/19 | CHECKED BY: | CWB | SCALE: | 1" = 10 | 00'       | 1           | of     | 5     |  |