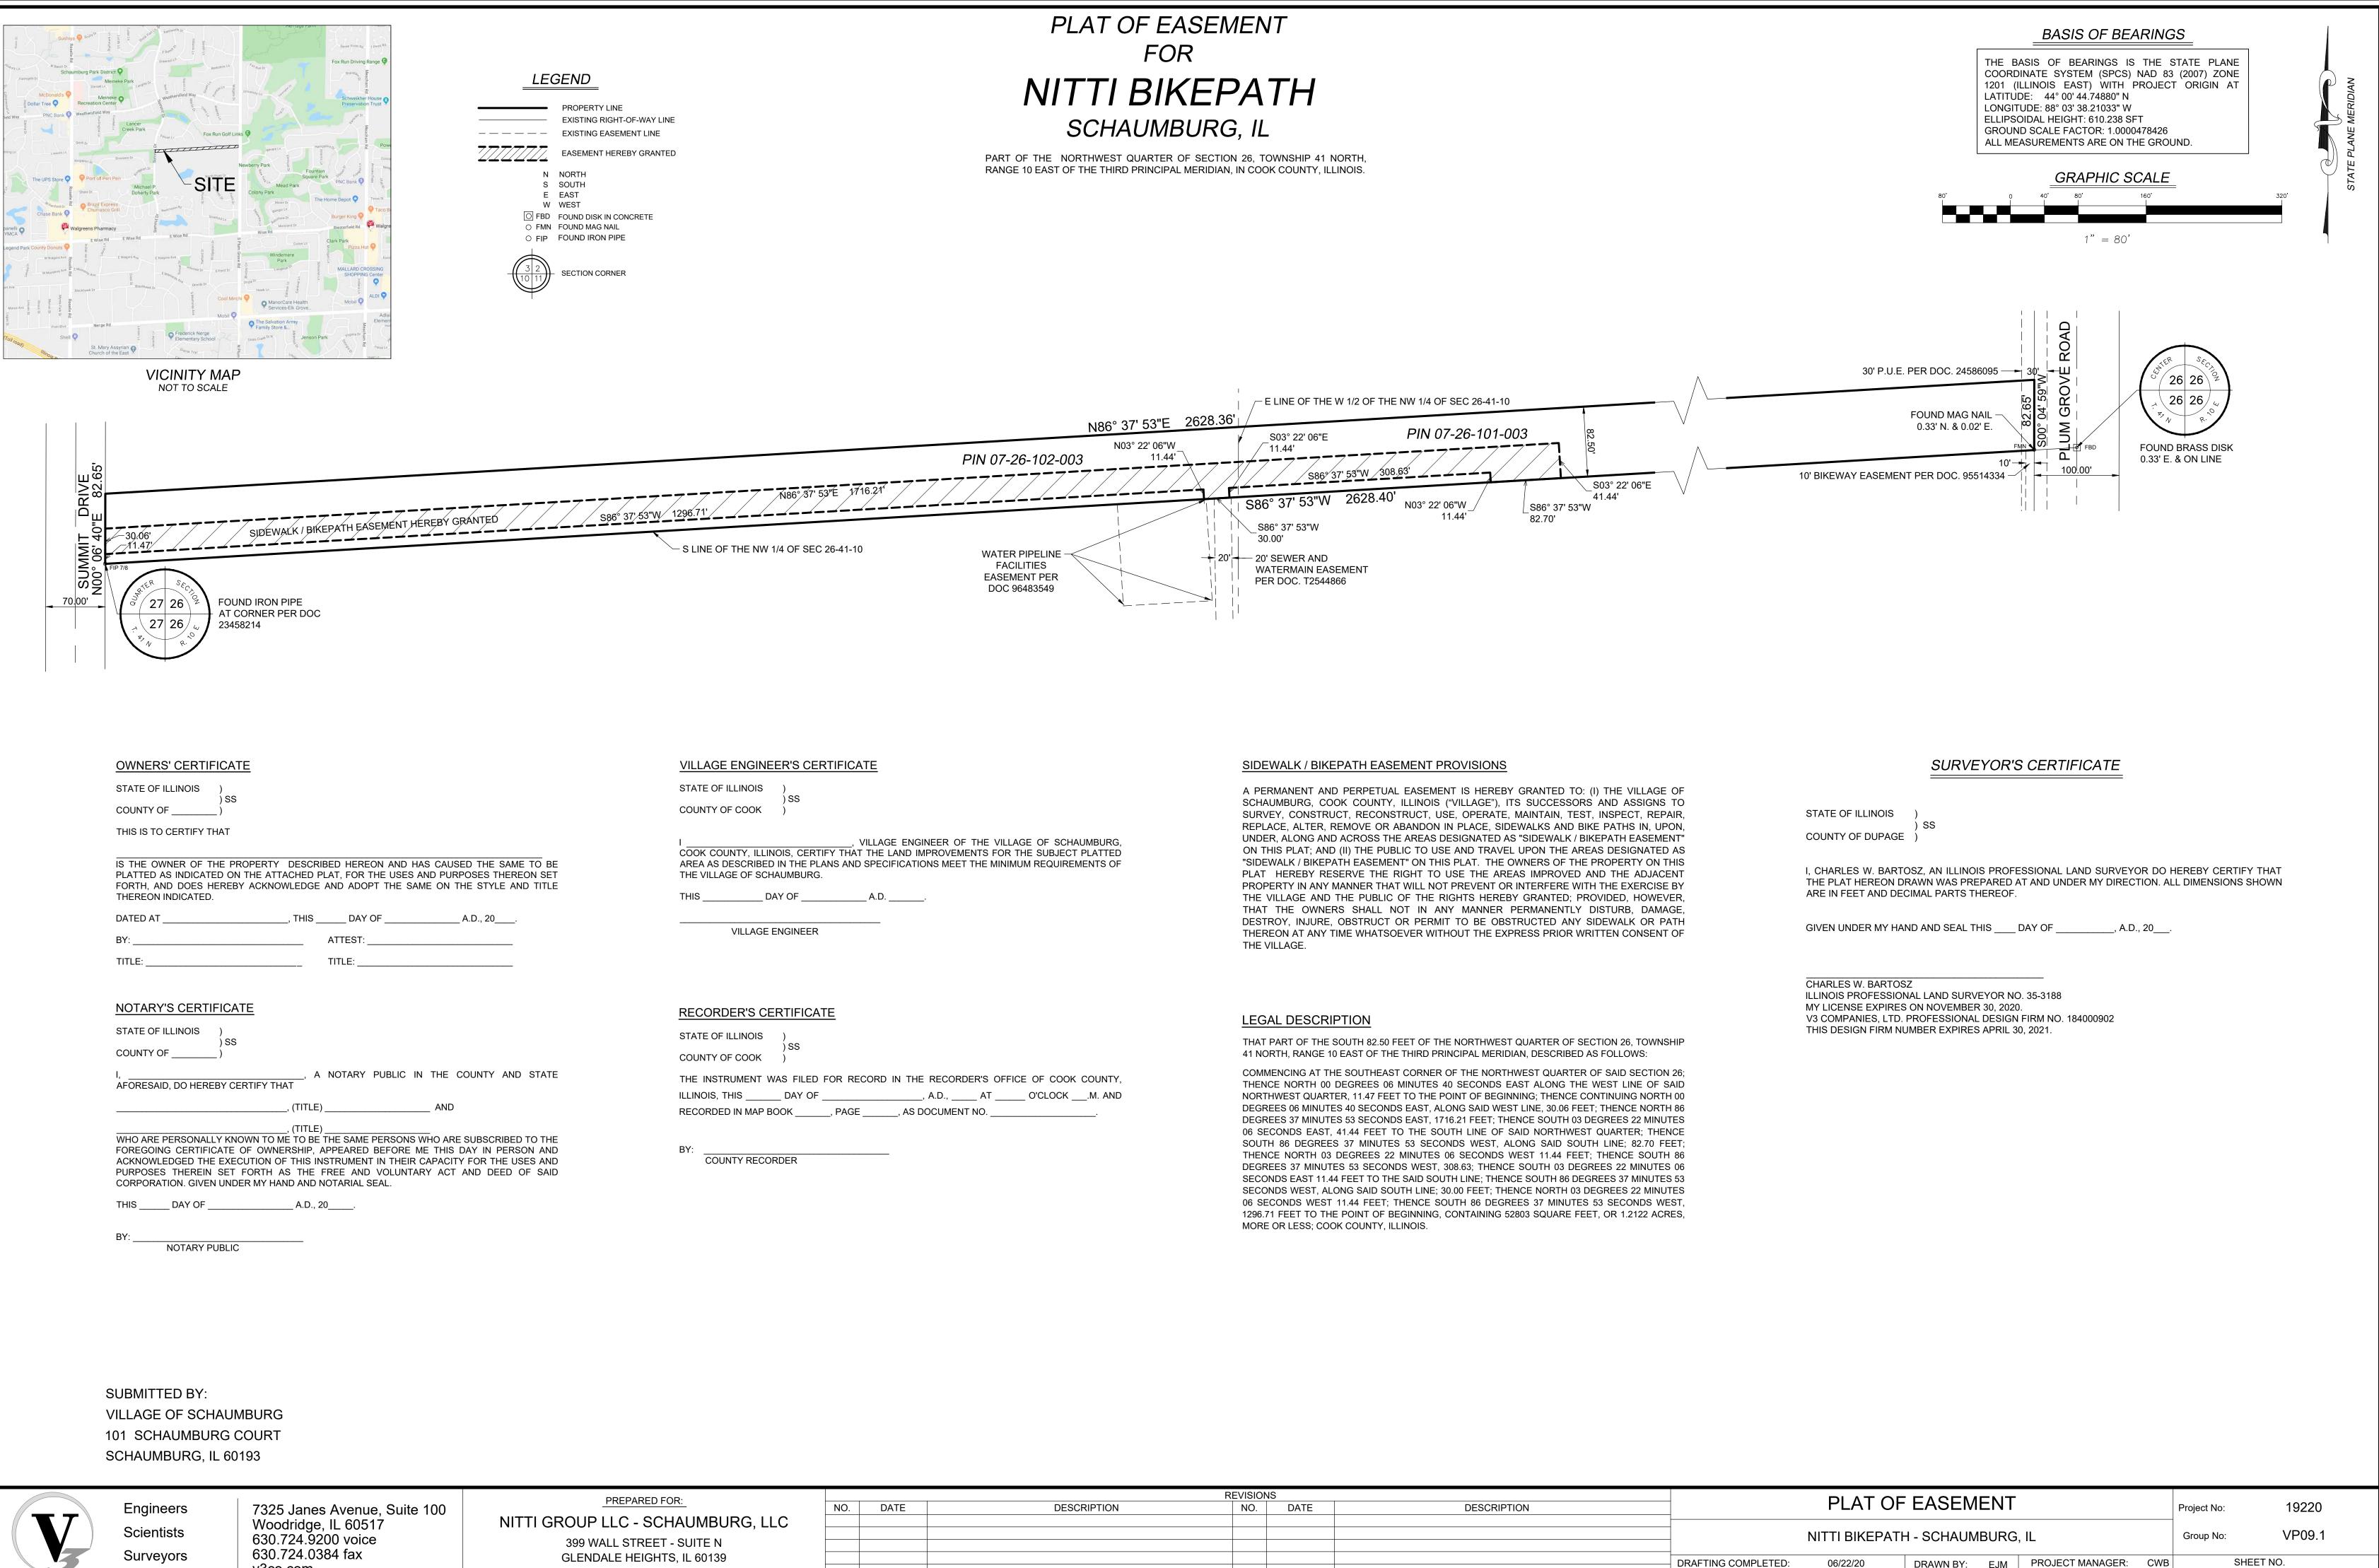

SIDEWALK / BIKEPATH EASEMENT PROVISIONS

A PERMANENT AND PERPETUAL BLANKET EASEMENT IS HEREBY GRANTED TO: (I) THE VILLAGE OF SCHAUMBURG, COOK COUNTY, ILLINOIS ("VILLAGE"), ITS SUCCESSORS AND ASSIGNS TO SURVEY, CONSTRUCT, RECONSTRUCT, USE, OPERATE, MAINTAIN, TEST, INSPECT, REPAIR, REPLACE, ALTER, REMOVE OR ABANDON IN PLACE, SIDEWALKS AND BIKE PATHS IN, UPON, UNDER, ALONG AND ACROSS THE AREAS DESIGNATED AS "OUTLOTS" ON THIS SUBDIVISION PLAT; AND (II) THE PUBLIC TO USE AND TRAVEL UPON THE AREAS DESIGNATED AS "OUTLOTS" ON THIS SUBDIVISION PLAT. THE OWNERS OF THE PROPERTY SUBDIVIDED ON THIS PLAT OR ANY PART THEREOF HEREBY RESERVE THE RIGHT TO USE THE AREAS IMPROVED AND THE ADJACENT PROPERTY IN ANY MANNER THAT WILL NOT PREVENT OR INTERFERE WITH THE EXERCISE BY THE VILLAGE AND THE PUBLIC OF THE RIGHTS HEREBY GRANTED; PROVIDED, HOWEVER, THAT THE OWNERS SHALL NOT IN ANY MANNER PERMANENTLY DISTURB, DAMAGE, DESTROY, INJURE, OBSTRUCT OR PERMIT TO BE OBSTRUCTED ANY SIDEWALK OR PATH THEREON AT ANY TIME WHATSOEVER WITHOUT THE EXPRESS PRIOR WRITTEN CONSENT OF THE VILLAGE.