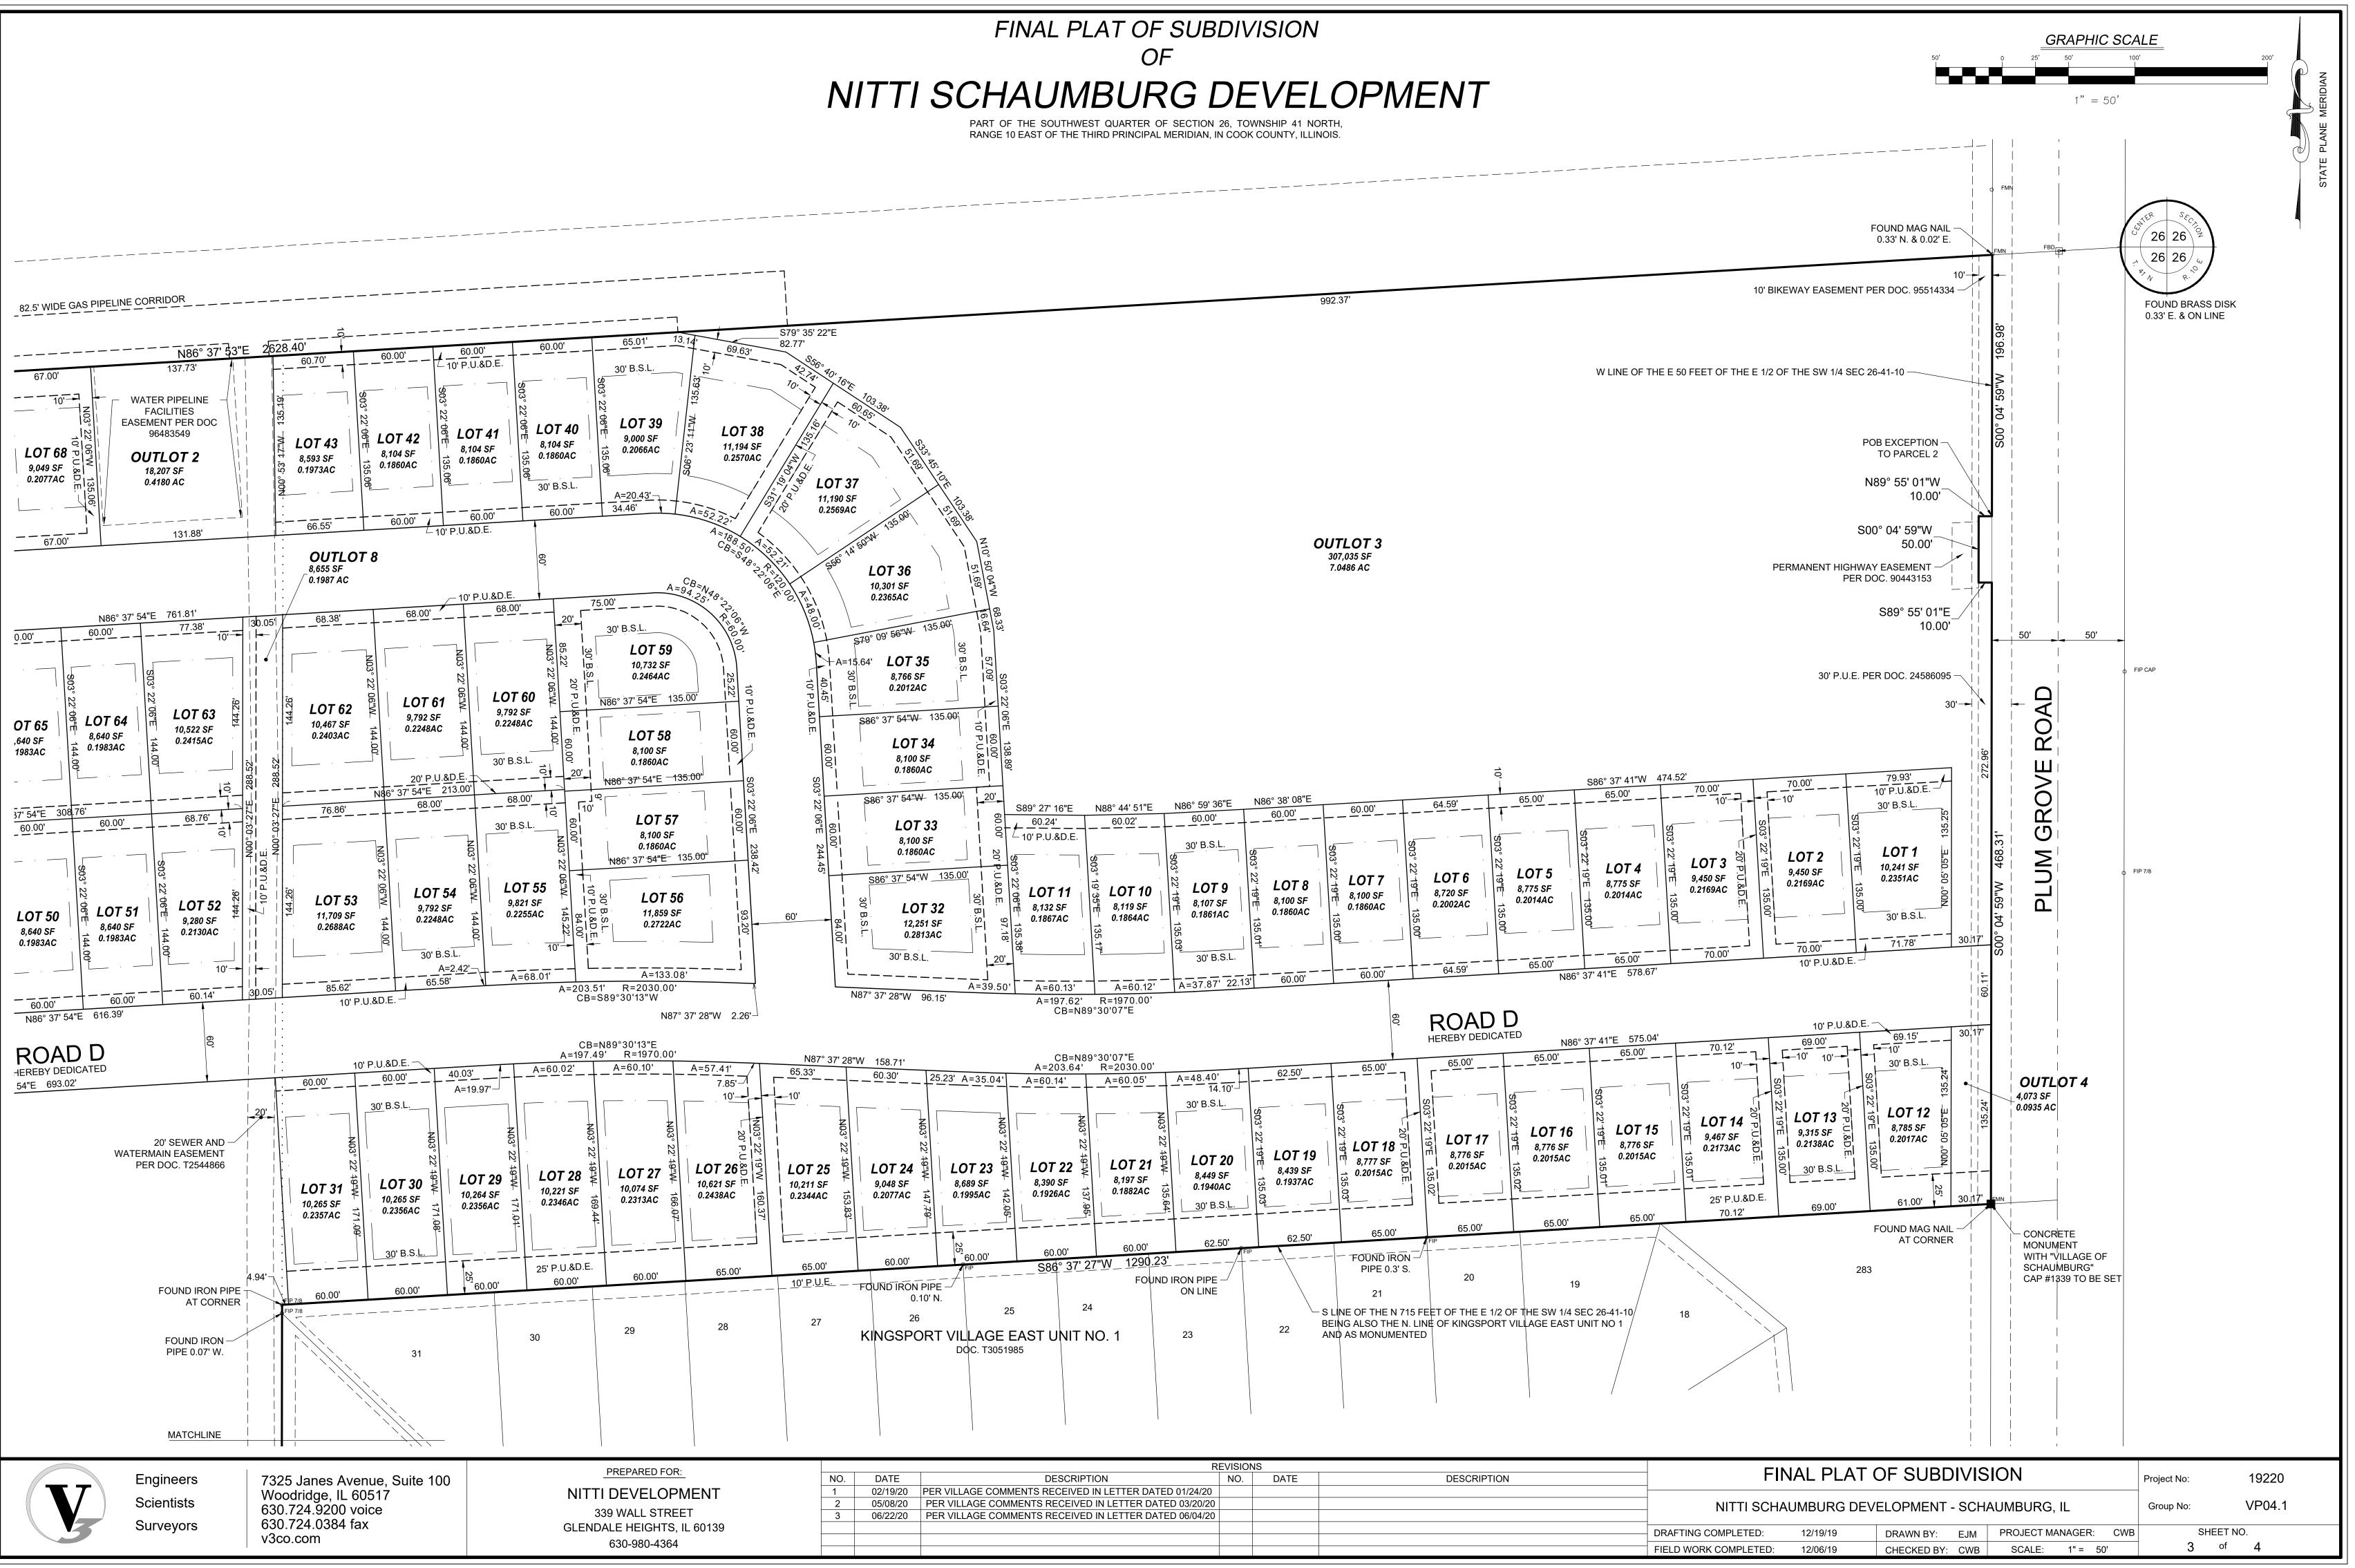

FINAL PLAT OF SUBDIVISION

OF

# NITTI SCHAUMBURG DEVELOPMENT

PART OF THE SOUTHWEST QUARTER OF SECTION 26, TOWNSHIP 41 NORTH, RANGE 10 EAST OF THE THIRD PRINCIPAL MERIDIAN, IN COOK COUNTY, ILLINOIS.

CERTIFICATE

HE COOK COUNTY HIGHWAY DEPARTMENT WITH RESPECT TO ROADWAY IOWEVER, A HIGHWAY PERMIT, CONFORMING TO THE STANDARDS OF THE IS REQUIRED BY THE OWNER OF THE PROPERTY FOR THIS ACCESS.