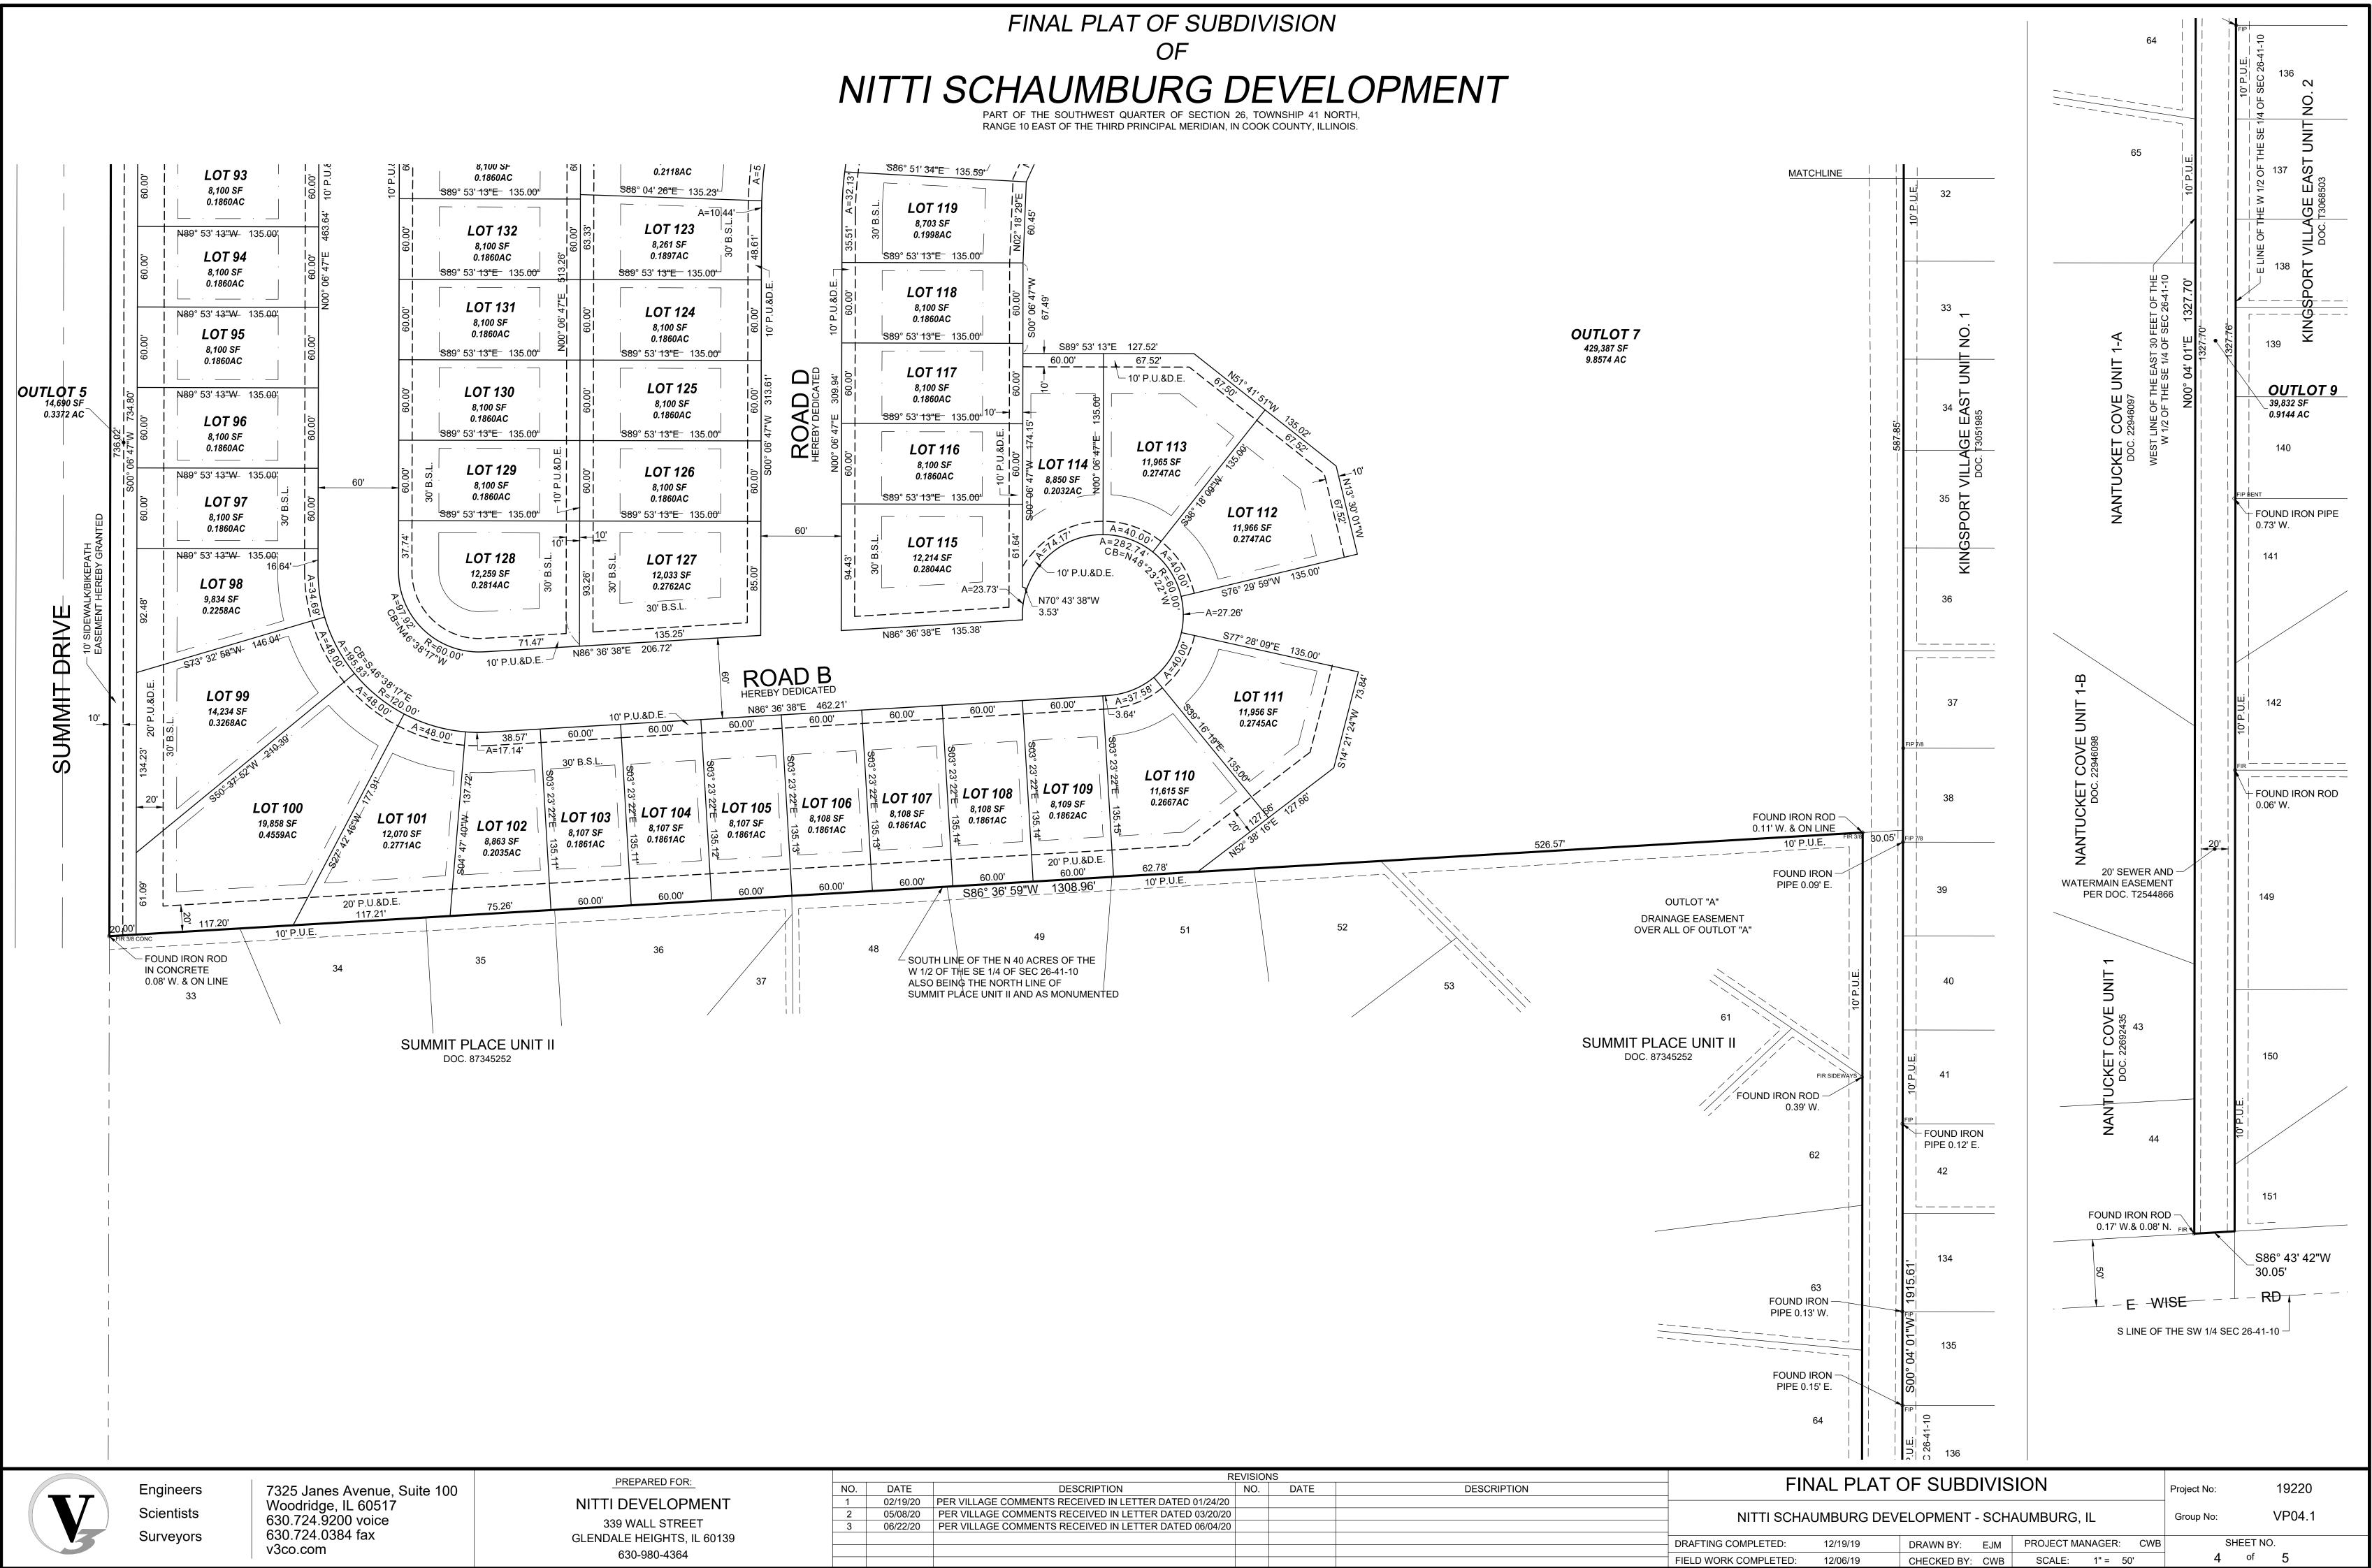

FINAL PLAT OF SUBDIVISION

OF

# NITTI SCHAUMBURG DEVELOPMENT

PART OF THE SOUTHWEST QUARTER OF SECTION 26, TOWNSHIP 41 NORTH, RANGE 10 EAST OF THE THIRD PRINCIPAL MERIDIAN, IN COOK COUNTY, ILLINOIS.

CERTIFICATE

HE COOK COUNTY HIGHWAY DEPARTMENT WITH RESPECT TO ROADWAY IOWEVER, A HIGHWAY PERMIT, CONFORMING TO THE STANDARDS OF THE IS REQUIRED BY THE OWNER OF THE PROPERTY FOR THIS ACCESS.